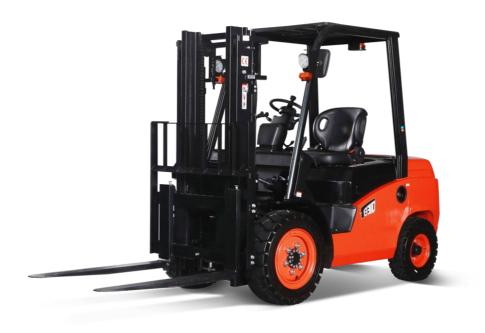

Max-8 is a multifunctional forklift with full free lift, that can lift up to 3,5 tones.

**Good view.** The forklift truck is designed for those who want a good view, both front, rear and through the roof rack. This ensures optimum working conditions for the driver.

**Quality.** The forklift truck is reliable as its quality is high. Although the price is low, the quality is high.

**Maximum comfort.** Maximum comfort is guaranteed in the seat with ergonomic positioning of the handles, which ensures that the driver does not experience discomfort while using the forklift.

**Compactly built.** This forklift is an ideal choice for businesses that have narrow spaces and rows, but still have minimum requirements for turning radius.