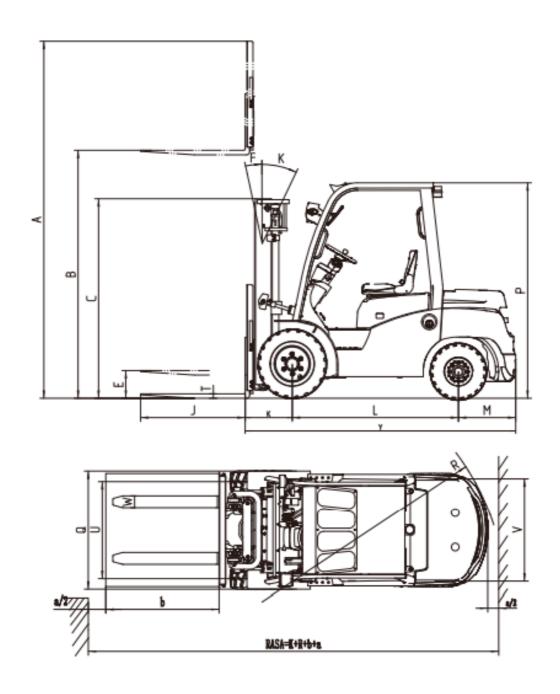

## **Specifications**

| Capacity              | 3500 kg.                         |
|-----------------------|----------------------------------|
| Power type            | Diesel                           |
| Lift height           | 4500 mm.                         |
| Closed height         | 2,20 m.                          |
| Fork lenght           | 1220 mm.                         |
| Manufacturer          | Ep Equipment                     |
| Engine                | Mitsubishi S4S Motor             |
| Type of mast          | Triplex-Mast with full free lift |
| <b>Emission class</b> | EURO IIIA Emission               |
| Attachment            | Sideshift                        |
| Fuel tank             | 75 liter                         |